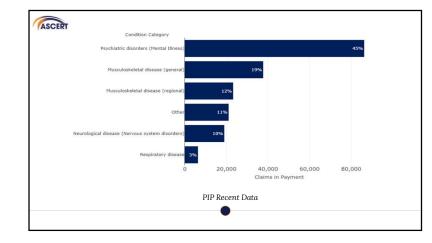

| Components and Rates                                                                                                                                     | Components                   | Weekly<br>Rates |
|----------------------------------------------------------------------------------------------------------------------------------------------------------|------------------------------|-----------------|
| <ul> <li>Daily Living Component – where<br/>you have a limited or severely<br/>limited ability to carry out daily<br/>living activities/tasks</li> </ul> | Daily Living – Standard Rate | £72.65          |
|                                                                                                                                                          | Daily Living – Enhanc