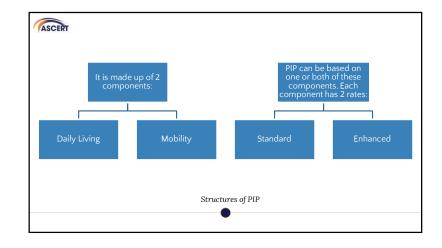

| Components and Rates                                                                                                                                     | Components                   | Weekly<br>Rates |
|----------------------------------------------------------------------------------------------------------------------------------------------------------|------------------------------|-----------------|
| <ul> <li>Daily Living Component – where<br/>you have a limited or severely<br/>limited ability to carry out daily<br/>living activities/tasks</li> </ul> | Daily Living – Standard Rate | £72.65          |
|                                                                                                                                                          | Daily Living – Enhanced Rate | £108.55         |
| Mobility Component – where you<br>have limited or severely limited<br>mobility                                                                           |                              |                 |
|                                                                                                                                                          | Mobility – Standard Rate     | £28.70          |
|                                                                                                                                                          | Mobility – Enhanced Rate     | £75.75          |