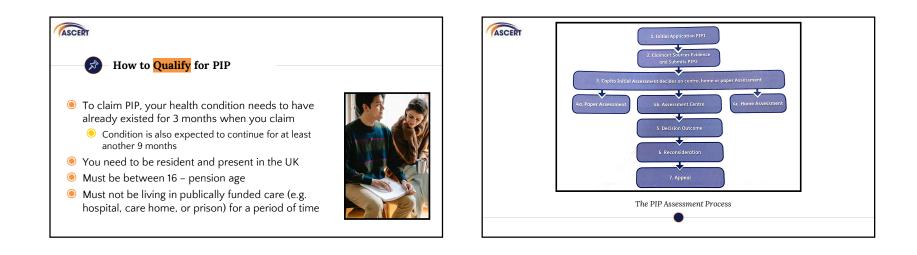

| Components and Rates                                                                                                                                     | Components                   | Weekly<br>Rates |
|----------------------------------------------------------------------------------------------------------------------------------------------------------|------------------------------|-----------------|
| <ul> <li>Daily Living Component – where<br/>you have a limited or severely<br/>limited ability to carry out daily<br/>living activities/tasks</li> </ul> | Daily Living – Standard Rate | £72.65          |
|                                                                                                                                                          | Daily Living – Enha