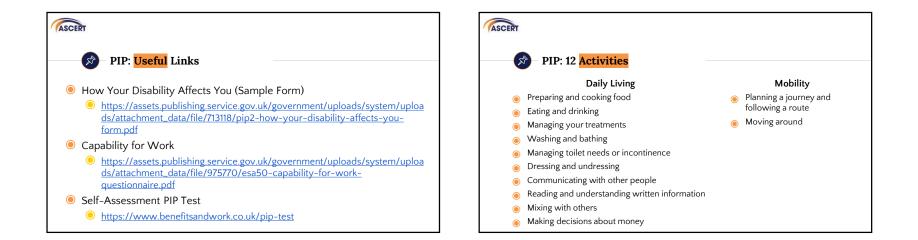

| Daily Living – Enhanced Rate | £108.55         |
| Mobility Component – where you<br>have limited or severely limited<br>mobility                                                                           |                              |                 |
|                                                                                                                                                          | Mobility – Standard Rate     | £28.70          |
|                                                                                                                                                          | Mobility – Enhanced Rate     | £75.75          |





| ASCERT                                      |                                                                                                                                                                                                                                                                                                         |        |  |
|---------------------------------------------|---------------------------------------------------------------------------------------------------------------------------------------------------------------------------------------------------------------------------------------------------------------------------------------------------------|--------|--|
| Activity                                    | Descriptors