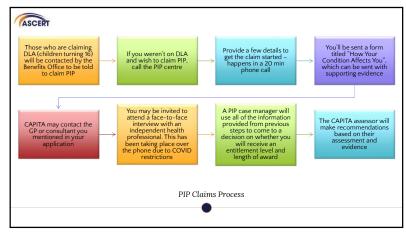

| 2      |  |
|                                             | c. Needs social support to be able to engage with other people.                                                                                                                                                                                                                                         | 4      |  |
|                                             | <ul> <li>d. Cannot engage with other people due to such engagement causing either –</li> <li>(i) overwhelming psychological distress to the claimant; or</li> <li>(ii) the claimant to exhibit behaviour which would result in a substantial risk of harm to the claimant or another person.</li> </ul> | 8      |  |







## ASCERT PIP Form 1 • To apply for PIP, call the PIP claim line on O800 012 1573 • Open Monday – Friday, 8 am – 6 pm • Call takes about 20 minutes and is free from landlines or mobiles • Someone else may speak on your behalf if you cannot speak or have difficulties speaking on the phone • You must be there to provide consent • If you're awarded PIP, your money will be paid from

the date of this phone call