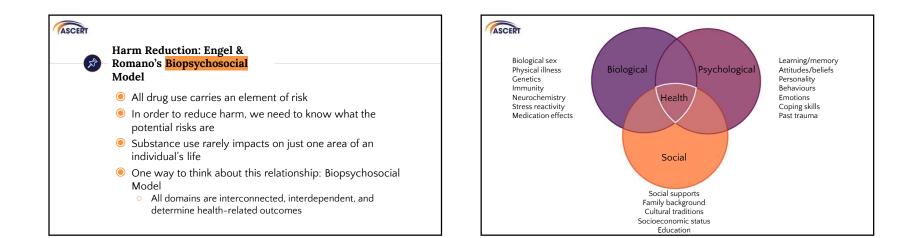

| 19       | 22         | 15       | 23        | 35       | 28         | 30   | 188                      |
| Five or more       | 5    | 14                      | 11       | 17         | 19       | 32        | 43       | 37         | 33   | 211                      |
| Unknown            | 9    | 9                       | 7        | 5          | 8        | 6         | 11       | 18         | 14   | 87                       |
|                    | 115  | 110                     | 144      | 127        | 136      | 189       | 191      | 218        | 213  | 1448                     |
|                    | D    | eaths by <mark>1</mark> | Number o | of Drugs I | Mentione | ed on the | Death Ce | ertificate |      |                          |















































## 11