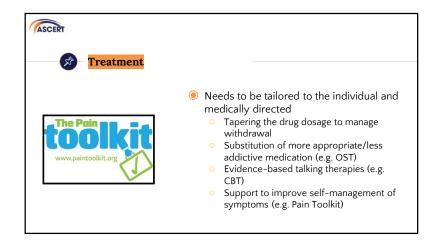

| 15       | 23        | 35       | 28         | 30   | 188                      |
| Five or more       | 5    | 14                      | 11       | 17         | 19       | 32        | 43       | 37         | 33   | 211                      |
| Unknown            | 9    | 9                       | 7        | 5          | 8        | 6         | 11       | 18         | 14   | 87                       |
|                    | 115  | 110                     | 144      | 127        | 136      | 189       | 191      | 218        | 213  | 1448                     |
|                    | D    | eaths by <mark>1</mark> | Number o | of Drugs I | Mentione | ed on the | Death Ce | ertificate |      |                          |















































## 11