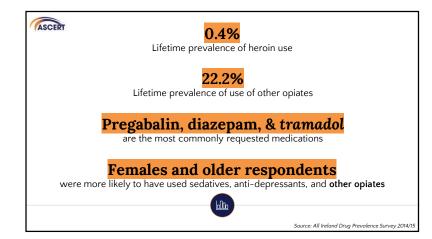

| ASCERT                                           | 2013 | 2014  | 2015    | 2016   | 2017 | 2018 | 2019 | 2020 | 2021 | Total<br>(2013-2021) |
|--------------------------------------------------|------|-------|---------|--------|------|------|------|------|------|----------------------|
| All benzodiazepines*                             | 47   | 45    | 63      | 67     | 61   | 97   | 102  | 100  | 111  | 692                  |
| All antidepressants                              | 27   | 30    | 38      | 39     | 25   | 42   | 39   | 46   | 27   | 344                  |
| Tramadol <sup>*3</sup>                           | 20   | 22    | 28      | 33     | 31   | 27   | 33   | 26   | 22   | 242                  |
| Heroin/Morphine*                                 | 25   | 11    | 11