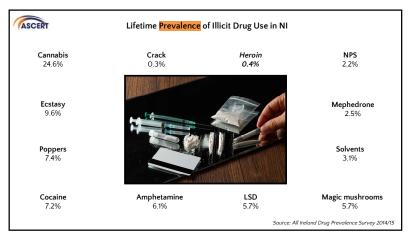

| ASCERT                                           | 2013 | 2014  | 2015    | 2016   | 2017 | 2018 | 2019 | 2020 | 2021 | Total<br>(2013-2021) |
|--------------------------------------------------|------|-------|---------|--------|------|------|------|------|------|----------------------|
| All benzodiazepines*                             | 47   | 45    | 63      | 67     | 61   | 97   | 102  | 100  | 111  | 692                  |
| All antidepressants                              | 27   | 30    | 38      | 39     | 25   | 42   | 39   | 46   | 27   | 344                  |
| Tramadol <sup>*3</sup>                           | 20   | 22    | 28      | 33     | 31   | 27   | 33   | 26   | 22   | 242                  |
| Heroin/Morphine*                                 | 25   | 11    | 11