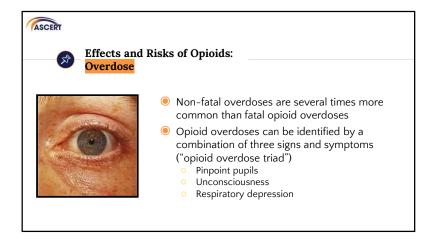

| 19       | 22         | 15       | 23        | 35       | 28         | 30   | 188                      |
| Five or more       | 5    | 14                      | 11       | 17         | 19       | 32        | 43       | 37         | 33   | 211                      |
| Unknown            | 9    | 9                       | 7        | 5          | 8        | 6         | 11       | 18         | 14   | 87                       |
|                    | 115  | 110                     | 144      | 127        | 136      | 189       | 191      | 218        | 213  | 1448                     |
|                    | D    | eaths by <mark>1</mark> | Number o | of Drugs I | Mentione | ed on the | Death Ce | ertificate |      |                          |















































## 11