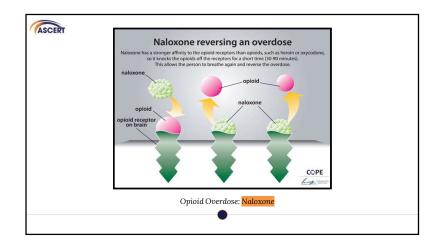

22         | 15       | 23        | 35       | 28         | 30   | 188                      |
| Five or more       | 5    | 14                      | 11       | 17         | 19       | 32        | 43       | 37         | 33   | 211                      |
| Unknown            | 9    | 9                       | 7        | 5          | 8        | 6         | 11       | 18         | 14   | 87                       |
|                    | 115  | 110                     | 144      | 127        | 136      | 189       | 191      | 218        | 213  | 1448                     |
|                    | D    | eaths by <mark>1</mark> | Number o | of Drugs I | Mentione | ed on the | Death Ce | ertificate |      |                          |















































## 11