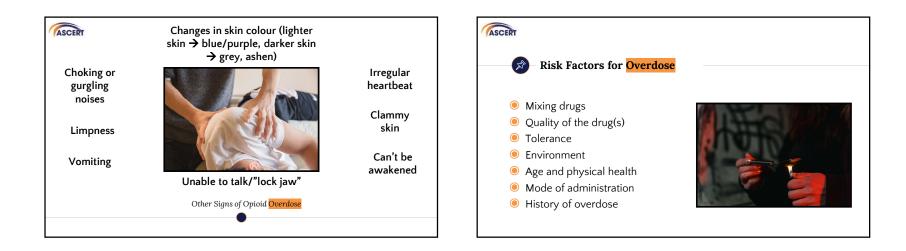

| 19       | 22         | 15       | 23        | 35       | 28         | 30   | 188                      |
| Five or more       | 5    | 14                      | 11       | 17         | 19       | 32        | 43       | 37         | 33   | 211                      |
| Unknown            | 9    | 9                       | 7        | 5          | 8        | 6         | 11       | 18         | 14   | 87                       |
|                    | 115  | 110                     | 144      | 127        | 136      | 189       | 191      | 218        | 213  | 1448                     |
|                    | D    | eaths by <mark>1</mark> | Number o | of Drugs I | Mentione | ed on the | Death Ce | ertificate |      |                          |















































## 11