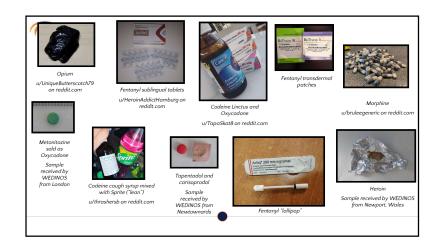

| 8    | 8                       | 19       | 22         | 15       | 23        | 35       | 28         | 30   | 188                      |
| Five or more       | 5    | 14                      | 11       | 17         | 19       | 32        | 43       | 37         | 33   | 211                      |
| Unknown            | 9    | 9                       | 7        | 5          | 8        | 6         | 11       | 18         | 14   | 87                       |
|                    | 115  | 110                     | 144      | 127        | 136      | 189       | 191      | 218        | 213  | 1448                     |
|                    | D    | eaths by <mark>1</mark> | Number o | of Drugs I | Mentione | ed on the | Death Ce | ertificate |      |                          |















































## 11