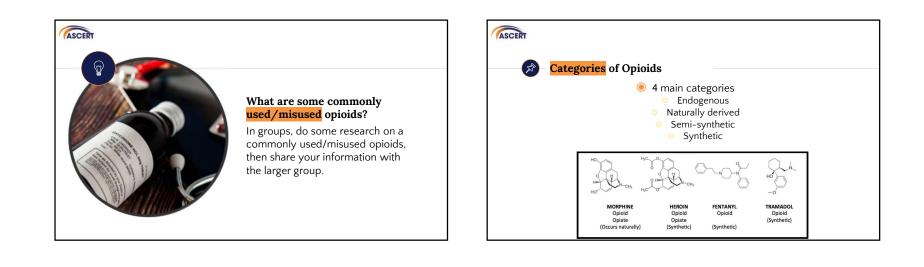

| 8    | 8                       | 19       | 22         | 15       | 23        | 35       | 28         | 30   | 188                      |
| Five or more       | 5    | 14                      | 11       | 17         | 19       | 32        | 43       | 37         | 33   | 211                      |
| Unknown            | 9    | 9                       | 7        | 5          | 8        | 6         | 11       | 18         | 14   | 87                       |
|                    | 115  | 110                     | 144      | 127        | 136      | 189       | 191      | 218        | 213  | 1448                     |
|                    | D    | eaths by <mark>1</mark> | Number o | of Drugs I | Mentione | ed on the | Death Ce | ertificate |      |                          |















































## 11