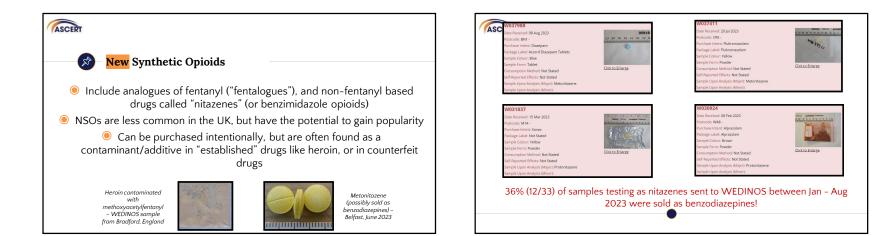

| 8    | 8                       | 19       | 22         | 15       | 23        | 35       | 28         | 30   | 188                      |
| Five or more       | 5    | 14                      | 11       | 17         | 19       | 32        | 43       | 37         | 33   | 211                      |
| Unknown            | 9    | 9                       | 7        | 5          | 8        | 6         | 11       | 18         | 14   | 87                       |
|                    | 115  | 110                     | 144      | 127        | 136      | 189       | 191      | 218        | 213  | 1448                     |
|                    | D    | eaths by <mark>1</mark> | Number o | of Drugs I | Mentione | ed on the | Death Ce | ertificate |      |                          |















































## 11