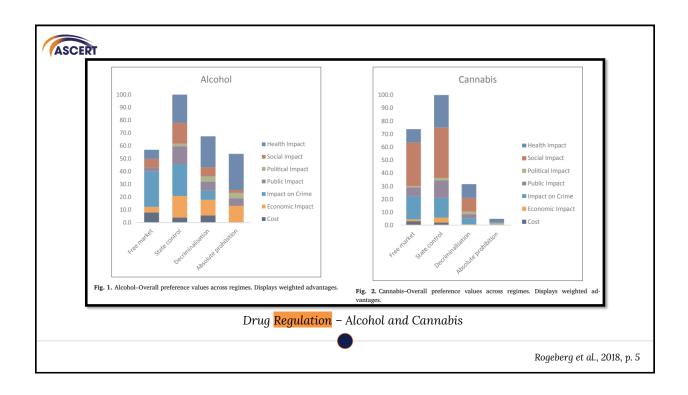

| 20               | 50      |  |  |  |  |
| Environmental Damage                                       | 10               | 100     |  |  |  |  |
| Family Adversity                                           | 15               | 100     |  |  |  |  |
| International Damage                                       | 15               | 20      |  |  |  |  |
| Economic Cost                                              | 20               | 100     |  |  |  |  |
| Community                                                  | 10               | 100     |  |  |  |  |
| Total Score                                                | 90               | 470     |  |  |  |  |
| Harm to <mark>Others</mark> : Illicit Cannabis vs. Alcohol |                  |         |  |  |  |  |















|    | Product details                                                                                                                                       | Product details                                                                                                                                                                                                                                                                                                                       |  |
|----|-------------------------------------------------------------------------------------------------------------------------------------------------------|------------------------------------------------------------------------------------------------------------------------------------------------