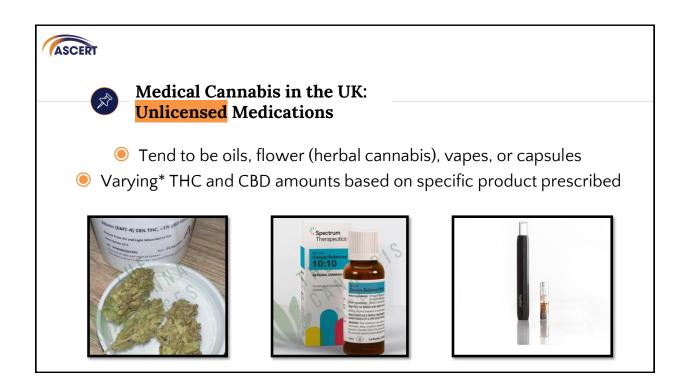

|  |
|    | Hazards and Cautions<br>Food Supplements are intended to supplement the diet and should not be<br>substituted for a varied diet or healthy lifestyle. | Do not take more medicine than the label tells you to.<br>If you do not get better, talk to your doctor.<br>Do not take anything else containing paracetamol while taking this medicine.<br>Talk to a doctor at once if you take too much of this medicine, even if you feel<br>well                                                  |  |























| ASCERT |                                       |  |
|--------|---------------------------------------|--|
|        | Project Twenty21 ( <mark>T21</mark> ) |  |