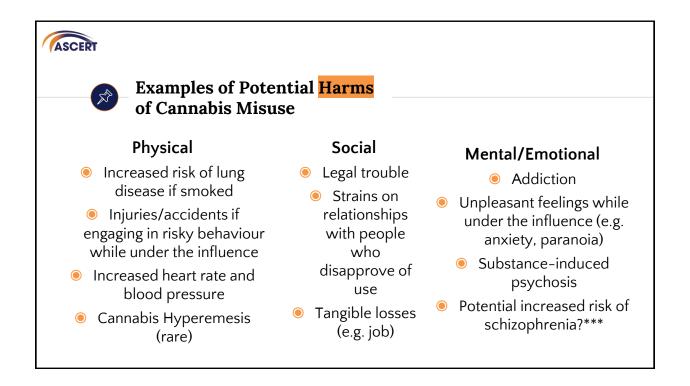

|                                                          | Illicit Cannabis | Alcohol |  |  |  |  |
|----------------------------------------------------------|------------------|---------|--|--|--|--|
| Drug-Specific Mortality                                  | 0                | 50      |  |  |  |  |
| Drug-Related Mortality                                   | 20               | 60      |  |  |  |  |
| Drug-Specific Damage                                     | 20               | 80      |  |  |  |  |
| Drug-Related Damage                                      | 40               | 80      |  |  |  |  |
| Dependence                                               | 30               | 30      |  |  |  |  |
| Drug-Specific Impairment of<br>Mental Functioning        | 30