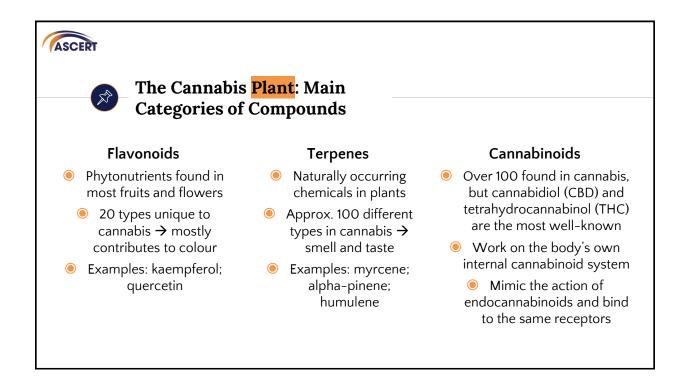

|                                                          | Illicit Cannabis | Alcohol |  |  |  |  |
|----------------------------------------------------------|------------------|---------|--|--|--|--|
| Drug-Specific Mortality                                  | 0                | 50      |  |  |  |  |
| Drug-Related Mortality                                   | 20               | 60      |  |  |  |  |
| Drug-Specific Damage                                     | 20               | 80      |  |  |  |  |
| Drug-Related Damage                                      | 40               | 80      |  |  |  |  |
| Dependence                                               | 30               | 30      |  |  |  |  |
| Drug-Specific Impairment of<br>Mental Functioning        | 30