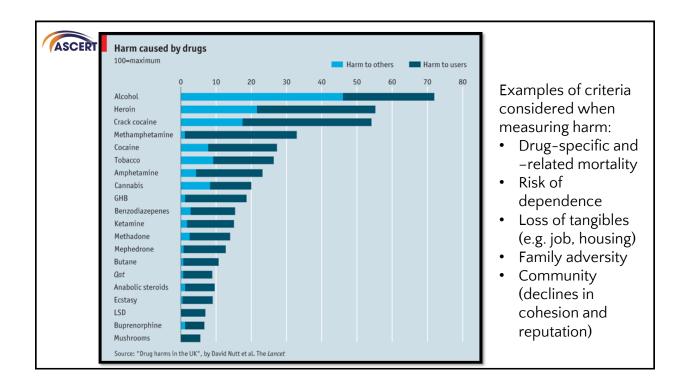

|                                                          | Illicit Cannabis | Alcohol |  |  |  |  |
|----------------------------------------------------------|------------------|---------|--|--|--|--|
| Drug-Specific Mortality                                  | 0                | 50      |  |  |  |  |
| Drug-Related Mortality                                   | 20               | 60      |  |  |  |  |
| Drug-Specific Damage                                     | 20               | 80      |  |  |  |  |
| Drug-Related Damage                                      | 40               | 80      |  |  |  |  |
| Dependence                                               | 30               | 30      |  |  |  |  |
| Drug-Specific Impairment of<br>Mental Functioning        | 30               | 65