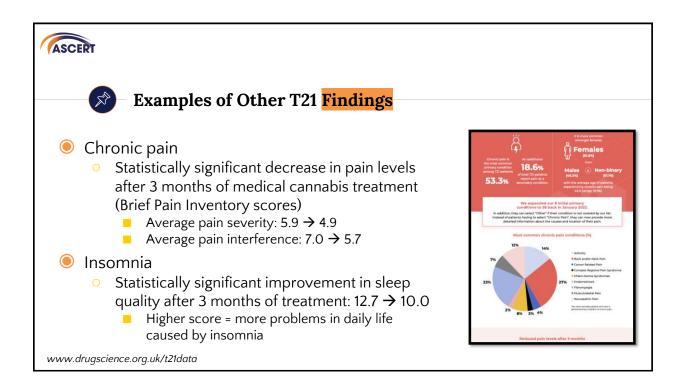

|  |
|    | Hazards and Cautions<br>Food Supplements are intended to supplement the diet and should not be<br>substituted for a varied diet or healthy lifestyle. | Do not take more medicine than the label tells you to.<br>If you do not get better, talk to your doctor.<br>Do not take anything else containing paracetamol while taking this medicine.<br>Talk to a doctor at once if you take too much of this medicine, even if you feel<br>well                                                  |  |























| ASCERT |                                       |  |
|--------|---------------------------------------|--|
|        | Project Twenty21 ( <mark>T21</mark> ) |  |