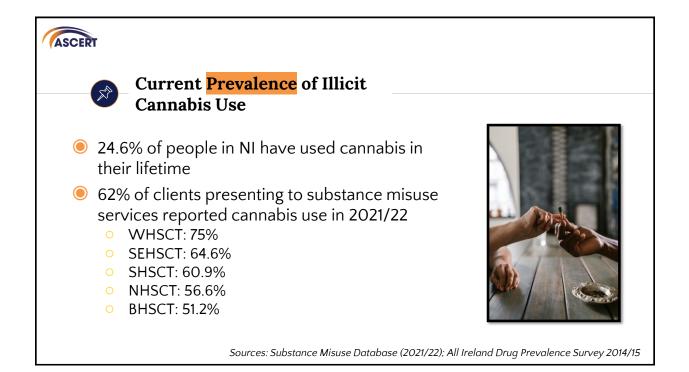

|                                                          | Illicit Cannabis | Alcohol |  |  |  |  |
|----------------------------------------------------------|------------------|---------|--|--|--|--|
| Drug-Specific Mortality                                  | 0                | 50      |  |  |  |  |
| Drug-Related Mortality                                   | 20               | 60      |  |  |  |  |
| Drug-Specific Damage                                     | 20               | 80      |  |  |  |  |
| Drug-Related Damage                                      | 40               | 80      |  |  |  |  |
| Dependence                                               | 30               | 30      |  |  |  |  |
| Drug-Specific Impairment of<br>Mental Functioning        | 30