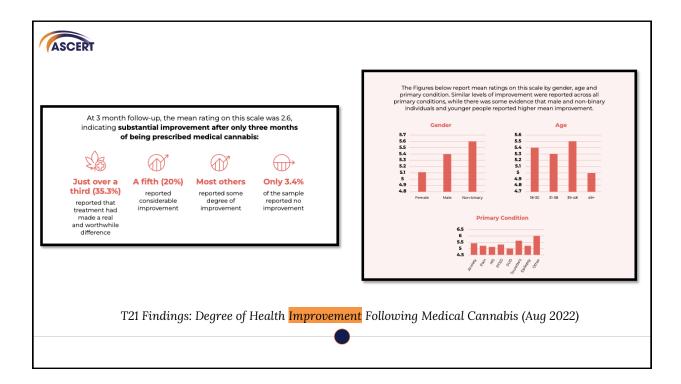

|  |
|    | Hazards and Cautions<br>Food Supplements are intended to supplement the diet and should not be<br>substituted for a varied diet or healthy lifestyle. | Do not take more medicine than the label tells you to.<br>If you do not get better, talk to your doctor.<br>Do not take anything else containing paracetamol while taking this medicine.<br>Talk to a doctor at once if you take too much of this medicine, even if you feel<br>well                                                  |  |























| ASCERT |                                       |  |
|--------|---------------------------------------|--|
|        | Project Twenty21 ( <mark>T21</mark> ) |  |