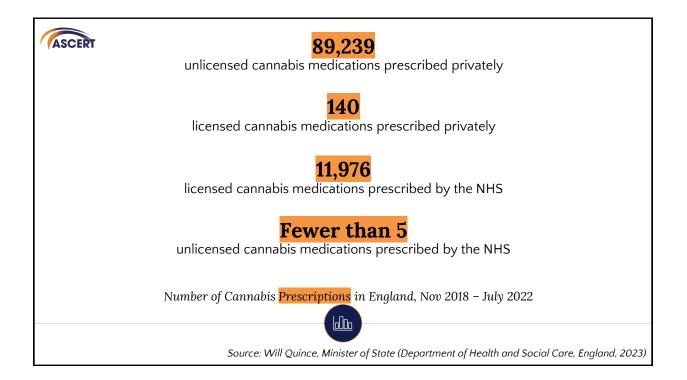

|  |
|    | Hazards and Cautions<br>Food Supplements are intended to supplement the diet and should not be<br>substituted for a varied diet or healthy lifestyle. | Do not take more medicine than the label tells you to.<br>If you do not get better, talk to your doctor.<br>Do not take anything else containing paracetamol while taking this medicine.<br>Talk to a doctor at once if you take too much of this medicine, even if you feel<br>well                                                  |  |























| ASCERT |                                       |  |
|--------|---------------------------------------|--|
|        | Project Twenty21 ( <mark>T21</mark> ) |  |