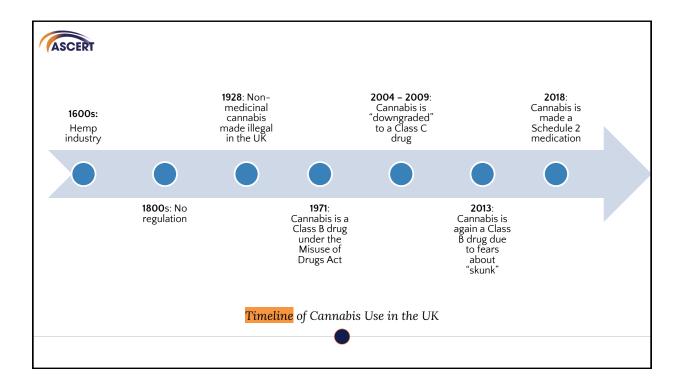

|                                                          | Illicit Cannabis | Alcohol |  |  |  |  |
|----------------------------------------------------------|------------------|---------|--|--|--|--|
| Drug-Specific Mortality                                  | 0                | 50      |  |  |  |  |
| Drug-Related Mortality                                   | 20               | 60      |  |  |  |  |
| Drug-Specific Damage                                     | 20               | 80      |  |  |  |  |
| Drug-Related Damage                                      | 40               | 80      |  |  |  |  |
| Dependence                                               | 30               | 30      |  |  |  |  |
| Drug-Specific Impairment of<br>Mental Functioning        | 3